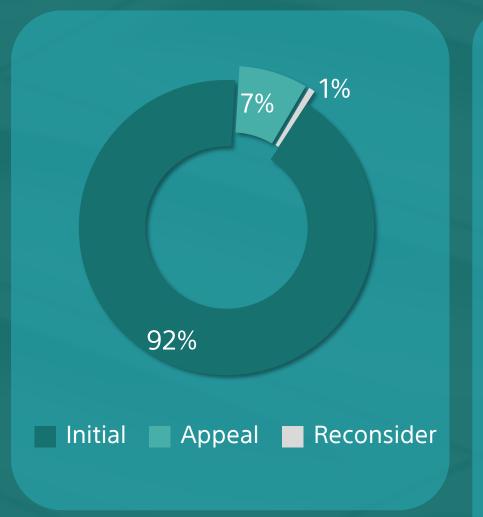

## All Cases Report

until May 2022

| Classification                  | Initial | Appeal | Reconsider | Total   |
|---------------------------------|---------|--------|------------|---------|
| Zakat                           | 34,499  | 5,403  | 486        | 40,388  |
| Income Tax                      | 3,097   | 532    | 36         | 3,665   |
| Withholding Tax                 | 1,773   | 389    | 17         | 2,179   |
| Mixed Tax                       | 4,219   | 803    | 50         | 5,072   |
| VAT                             | 37,654  | 4,158  | 441        | 42,253  |
| Excise Tax                      | 584     | 92     | 9          | 685     |
| Real Estate<br>Transactions Tax | 875     | 37     | 1          | 913     |
| Customs                         | 56,178  | 0      | 0          | 56,178  |
| Total                           | 138,879 | 11,414 | 1,040      | 151,333 |