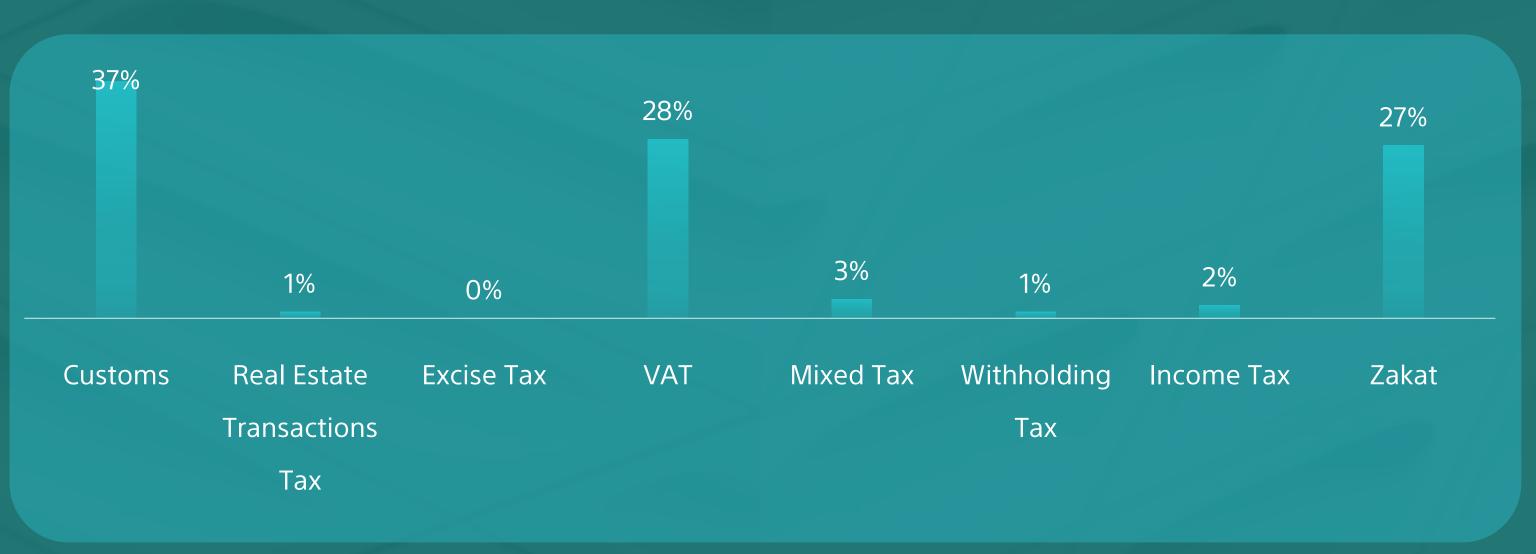

## All Cases Report

until May 2022

| Classification                  | Initial | Appeal | Reconsider | Total   |
|---------------------------------|---------|--------|------------|---------|
| Zakat                           | 34,499  | 5,403  | 486        | 40,388  |
| Income Tax                      | 3,097   | 532    | 36         | 3,665   |
| Withholding Tax                 | 1,773   | 389    | 17         | 2,179   |
| Mixed Tax                       | 4,219   | 803    | 50         | 5,072   |
| VAT                             | 37,654  | 4,158  | 441        | 42,253  |
| Excise Tax                      | 584     | 92     | 9          | 685     |
| Real Estate<br>Transactions Tax | 875     | 37     | 1          | 913     |
| Customs                         | 56,178  | 0      | 0          | 56,178  |
| Total                           | 138,879 | 11,414 | 1,040      | 151,333 |